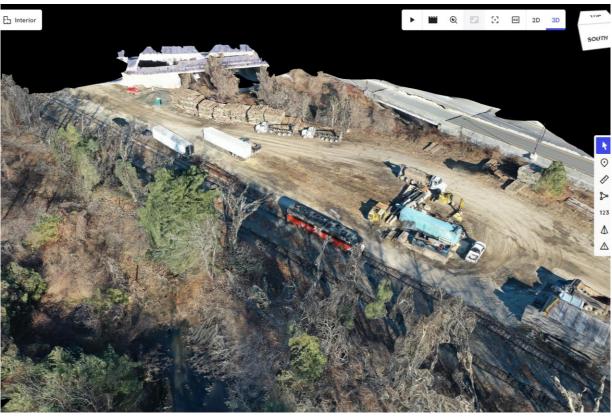

## Traffic Counting and Pavement Management





# Pedestrian and Bike Rack Inventory







# Arial Photography to Support Projects















Drone Image Analysis to Support Projects

# Blackstone Valley Right of Way and 3D Mapping







#### Auburn LSPP High Priority Areas



#### **WRSD Enrollment Projections**



#### Leicester Town Safety Concerns



| own<br>Street          | : Leicesti<br>: Main St |         |                   |             |                    |          |                  |          |                  |          |                  |    |                  |    |                  |              | Site:         | 2023298      |
|------------------------|-------------------------|---------|-------------------|-------------|--------------------|----------|------------------|----------|------------------|----------|------------------|----|------------------|----|------------------|--------------|---------------|--------------|
| ocation                | : Btwn W                | /aite S | Street and