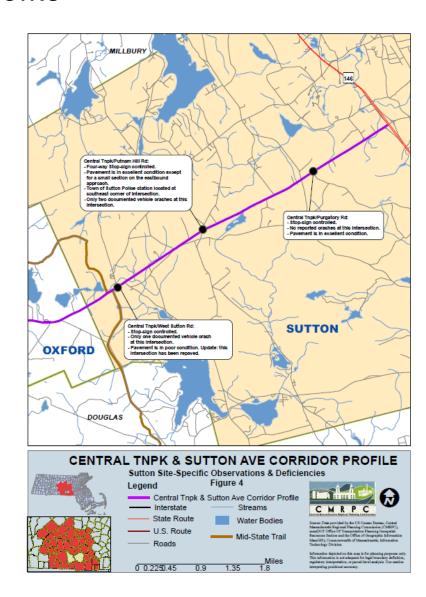

PM  | -                |          | -                |    | -                |    | 3:00 PM          | 4:45 PM      | 3:00 PM       | 4:45 PI      |
| Volume                 | -                       |         | 451               | 538         | 421                | 512      | 471              | 512      |                  |          | _                | -  | -                | _  | 445.0            | 520.3        | 445.0         | 520.         |
|                        |                         |         | 0.92              | 0.95        | 0.96               | 0.94     | 0.91             | 0.83     |                  |          |                  |    |                  |    | 0.93             | 0.93         |               | 0.9          |

# Central TNPK & Sutton Ave Corridor Profile



### Questions & Comments?