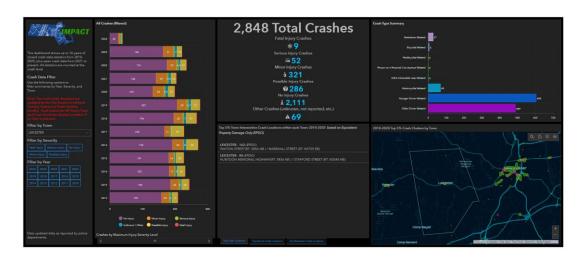

#### Leicester Town Safety Concerns

| own<br>Street          | : Leicesti<br>: Main St |         |                   |             |                    |          |                  |          |                  |          |                  |    |                  |    |                  |              | Site:         | 2023298      |
|------------------------|-------------------------|---------|-------------------|-------------|--------------------|----------|------------------|----------|------------------|----------|------------------|----|------------------|----|------------------|--------------|---------------|--------------|
| ocation                | : Btwn W                | /aite S | Street and (      | Collier Ave | nue                |          |                  | Wookh    | / Volume         |          |                  |    |                  |    |                  |              |               |              |
|                        |                         |         |                   |             |                    |          | _                |          |                  |          |                  |    |                  |    |                  |              |               |              |
| Interval               | Mon<br>10/30/2023       |         | Tue<br>10/31/2023 |             | Wed                |          | Thu<br>11/2/2023 |          | Fri<br>11/3/2023 |          | Sat<br>11/4/2023 |    | Sun<br>11/5/2023 |    | Mon - Fri        |              | Weekly Averag |              |
| Start                  | 10/30/202<br>SB         | NB      | 10/31/:<br>SB     | 2023<br>NB  | 11/1/2023<br>SB NB |          | SB NB            |          | SB NB            |          | SB NB            |    | SB NB            |    | Average<br>SB NB |              |               |              |
|                        |                         | NB      |                   | ND          |                    |          |                  |          |                  |          |                  | NB |                  | NB |                  |              |               | NB           |
| 12:00 AM<br>1:00 AM    |                         | -       | -                 | -           | 31<br>15           | 38<br>16 | 28<br>18         | 48<br>26 | 17<br>20         | 52<br>27 |                  | -  | -                | -  | 25.3<br>17.7     | 46.0<br>23.0 | 25.3<br>17.7  | 46.0<br>23.0 |
| 2:00 AM                | - :                     | -       | - 1               | -           |                    | 19       | 18               |          |                  |          | - :              | -  |                  | -  | 17.7             |              | 17.7          |              |
| 2:00 AM<br>3:00 AM     | - :                     |         |                   |             | 18<br>32           | 19       | 35               | 21<br>22 | 15<br>29         | 19<br>14 | -                | -  | -                | -  | 32.0             | 19.7<br>16.3 | 32.0          | 19.7         |
| 4:00 AM                | - :                     | -       | - :               | -           | 122                | 31       | 122              | 30       | 130              | 29       | - :              | -  |                  | -  | 124.7            | 30.0         | 124.7         | 30.0         |
| 5:00 AM                |                         | -       | -                 | -           | 301                | 92       | 308              | 86       | 273              | 85       |                  | -  |                  | -  | 294.0            | 87.7         | 294.0         | 87.7         |
| 6:00 AM                | - :                     |         |                   |             | 572                | 173      | 554              | 182      | 557              | 176      |                  | -  |                  | -  | 561.0            | 177.0        | 561.0         | 177.0        |
| 7:00 AM                |                         |         | - 1               | -           | 638                | 224      | 638              | 204      | 661              | 211      | -                |    |                  | -  | 645.7            | 213.0        | 645.7         | 213.0        |
| 8:00 AM                | - 1                     | -       |                   | -           | 557                | 258      | 592              | 204      | 555              | 244      |                  |    |                  | -  | 568.0            | 243.0        | 568.0         | 243.0        |
| 9:00 AM                | - :                     | -       | - :               |             | 404                | 270      | 412              | 316      | 439              | 281      |                  | -  |                  | -  | 418.3            | 289.0        | 418.3         | 289.0        |
| 10:00 AM               |                         | -1      | - 1               | -           | 427                | 293      | 375              | 327      | 435              | 201      |                  | -  |                  | -  | 401.0            | 310.0        | 401.0         | 310.0        |
| 11:00 AM               |                         | -       |                   | -           | 387                | 327      | 409              | 334      |                  | -        |                  | -  | -                |    | 398.0            | 330.5        | 398.0         | 330.5        |
| 12:00 PM               |                         |         | 387               | 364         | 363                | 346      | 421              | 319      | - 1              | -        |                  |    |                  |    | 390.0            | 343.0        | 390.3         | 343.0        |
| 1:00 PM                | -                       | -       | 404               | 356         | 421                | 351      | 365              | 324      | - 1              | _        |                  | _  |                  | -  | 396.7            | 343.7        | 396.7         | 343.7        |
| 2:00 PM                |                         |         | 441               | 357         | 391                | 376      | 436              | 398      |                  |          |                  |    |                  |    | 422.7            | 377.0        | 422.7         | 377.0        |
| 3:00 PM                |                         |         | 444               | 461         | 420                | 475      | 471              | 429      |                  |          |                  |    |                  |    | 445.0            | 455.0        | 445.0         | 455.0        |
| 4:00 PM                |                         |         | 428               | 531         | 374                | 471      | 421              | 459      |                  |          |                  |    |                  |    | 407.7            | 487.0        | 407.7         | 487.0        |
| 5:00 PM                | -                       | -       | 326               | 509         | 354                | 494      | 417              | 511      |                  | -        |                  | -  | -                |    | 365.7            | 504.7        | 365.7         | 504.7        |
| 6:00 PM                |                         |         | 312               | 357         | 380                | 365      | 372              | 399      |                  |          |                  | -  |                  | -  | 354.7            | 373.7        | 354.7         | 373.7        |
| 7:00 PM                |                         | - 1     | 286               | 317         | 242                | 346      | 253              | 312      |                  | -        |                  | -  |                  |    | 260.3            | 325.0        | 260.3         | 325.0        |
| 8:00 PM                |                         |         | 190               | 260         | 189                | 234      | 174              | 278      |                  |          |                  |    | -                |    | 184.3            | 257.3        | 184.3         | 257.3        |
| 9:00 PM                |                         | -       | 139               | 224         | 120                | 230      | 149              | 219      | -                |          | -                | -  | -                | -  | 136.0            | 224.3        | 136.0         | 224.3        |
| 10:00 PM               | - 1                     |         | 105               | 121         | 93                 | 145      | 127              | 146      | - 1              |          | - 1              |    |                  |    | 108.3            | 137.3        | 108.3         | 137.3        |
| 11:00 PM               | -                       | -       | 74                | 95          | 71                 | 86       | 59               | 103      |                  | -        |                  | -  | -                | -  | 68.0             | 94.7         | 68.0          | 94.7         |
| otals                  | 0                       | 0       | 3536              | 3952        | 6922               | 5673     | 7175             | 5720     | 2696             | 1138     | 0                | 0  | 0                | 0  | 7042.7           | 5707.8       | 7042.7        | 5707.8       |
| Combined               | 0                       |         | 7488              |             | 12595              |          | 12895            |          | 3834             |          | 0                |    | 0                |    | 1275             | 0.5          | 1275          | 0.5          |
| plit (%)               |                         |         | 47.2              | 52.8        | 55.0               | 45.0     | 55.6             | 44.4     | 70.3             | 29.7     | -                | -  | -                | -  | 55.2             | 44.8         | 55.2          | 44.8         |
|                        |                         |         |                   |             |                    |          |                  | Peak     | Hours            |          |                  |    |                  |    |                  |              |               |              |
| 12:00 AM -<br>12:00 PM | -                       | -       | -                 |             | 6:30 AM            | 10:45 AM | 6:30 AM          | 11:00 AM | 6:30 AM          | 9:00 AM  | -                | -  | -                | -  | 6:30 AM          | 10:45 AM     | 6:30 AM       | 10:45 A      |
| Volume                 | -                       |         |                   |             | 646                | 336      | 652              | 334      | 666              | 281      | -                |    | -                |    | 654.7            | 332.0        | 654.7         | 332.         |
| Factor                 | -                       | -       | -                 | -           | 0.90               | 0.93     | 0.85             | 0.85     | 0.95             | 0.85     | -                | -  | -                | -  | 0.90             | 0.91         | 0.90          | 0.9          |
| 12:00 PM -<br>12:00 AM | -                       | -       | 2:45 PM           | 4:15 PM     | 1:00 PM            | 4:45 PM  | 3:00 PM          | 4:45 PM  | -                |          | -                |    | -                |    | 3:00 PM          | 4:45 PM      | 3:00 PM       | 4:45 PI      |
| Volume                 | -                       |         | 451               | 538         | 421                | 512      | 471              | 512      |                  |          | _                | -  | -                | _  | 445.0            | 520.3        | 445.0         | 520.         |
|                        |                         |         | 0.92              | 0.95        | 0.96               | 0.94     | 0.91             | 0.83     |                  |          |                  |    |                  |    | 0.93             | 0.93         |               | 0.9          |