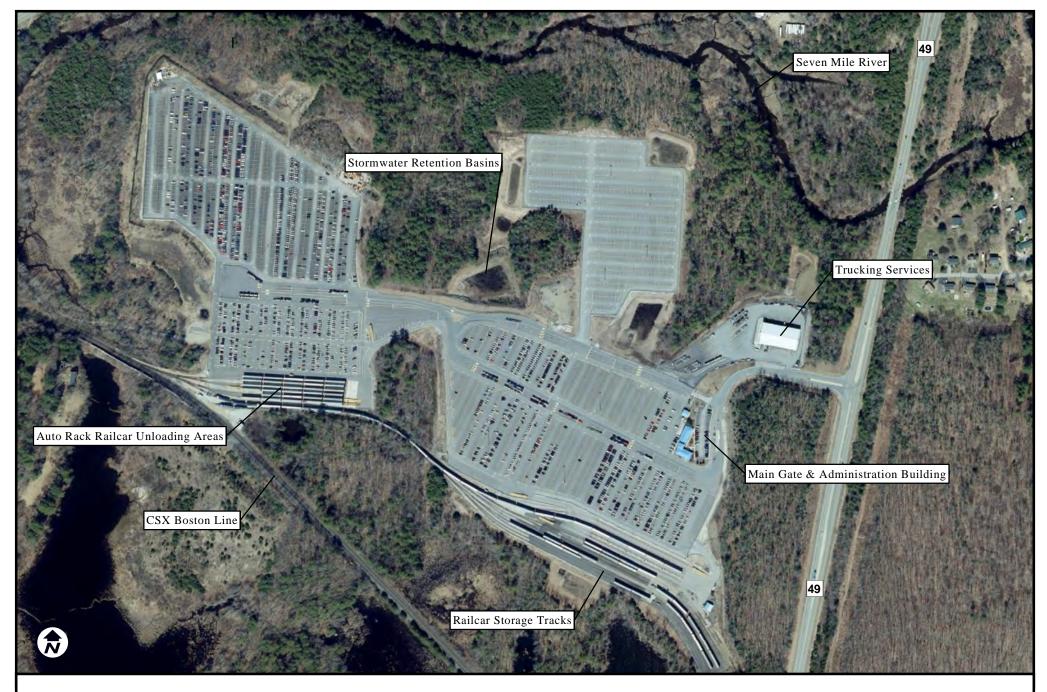

K:\3.7 Freight Planning\2016 - 2017 Freight Progress Report ew arials

EAST WORCESTER CSX TRANSPORTATION INTERMODAL YARD AERIAL VIEW WITH MAJOR FEATURES FIGURE 3

Produced by the Transportation Staff at Central Massachusetts Regional Planning Commission. 1 Mercantile Street, Suite 520, Worcester, MA 01608 <sup>only.</sup> NEW ENGLAND AUTOMOTIVE GATEWAY INTERMODAL FACILITY SERVED BY CSX TRANSPORTATION AND EAST BROOKFIELD & SPENCER RAILROAD AERIAL VIEW WITH MAJOR FEATURES FIGURE 4