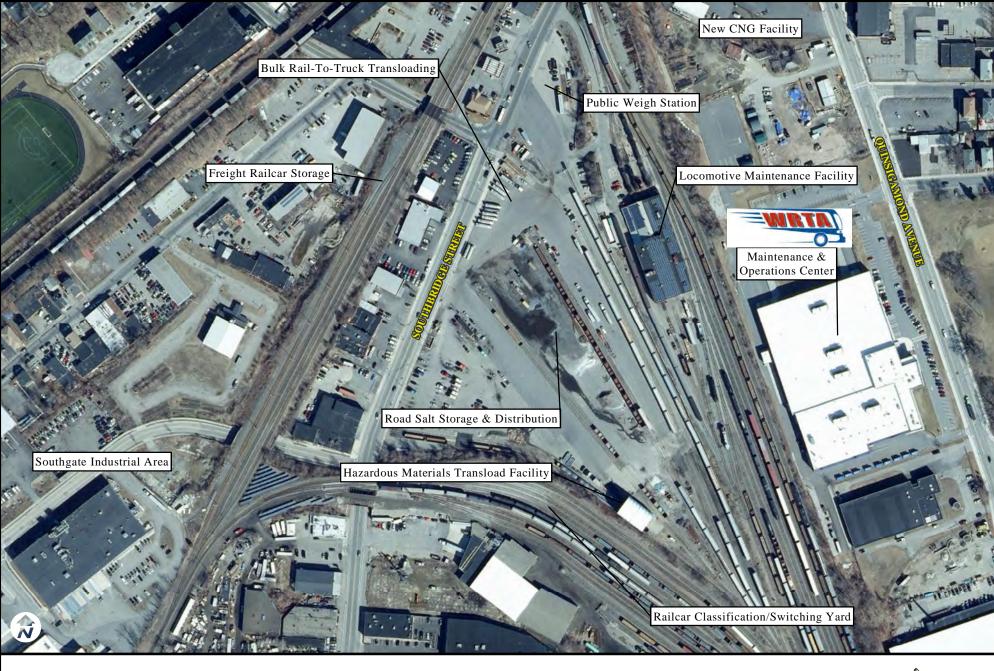

K:\3.7 Freight Planning\2016 - 2017 Freight Progress Report ew arials

EAST WORCESTER CSX TRANSPORTATION INTERMODAL YARD AERIAL VIEW WITH MAJOR FEATURES FIGURE 3

Produced by the Transportation Staff at Central Massachusetts Regional Planning Commission. 1 Mercantile Street, Suite 520, Worcester, MA 01608 <sup>only.</sup> NEW ENGLAND AUTOMOTIVE GATEWAY INTERMODAL FACILITY SERVED BY CSX TRANSPORTATION AND EAST BROOKFIELD & SPENCER RAILROAD AERIAL VIEW WITH MAJOR FEATURES FIGURE 4