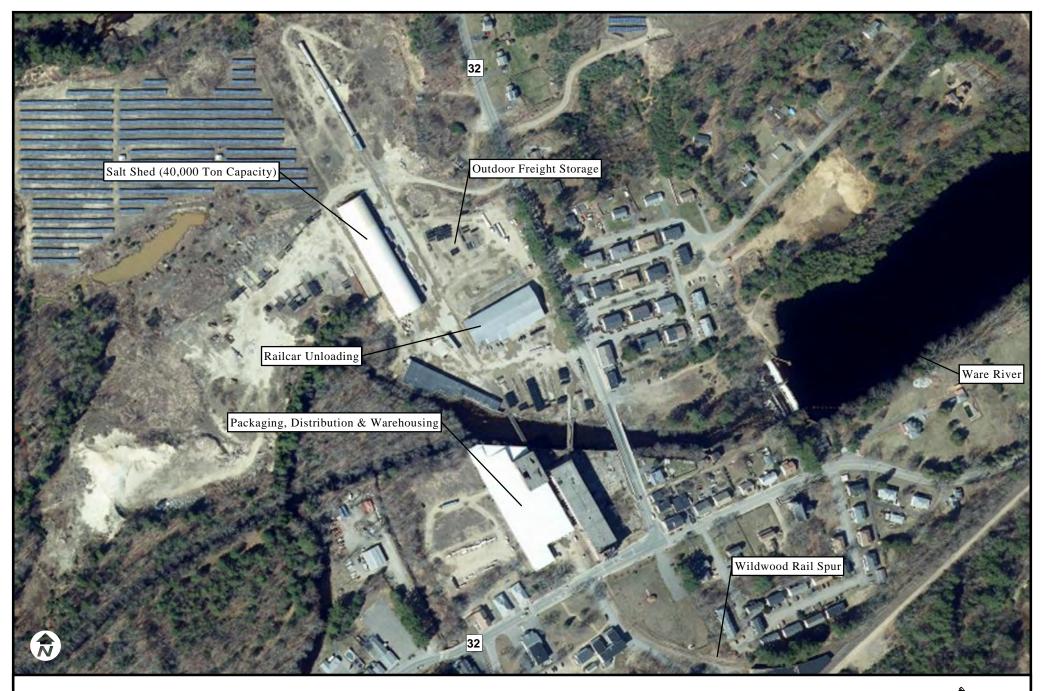

K:\3.7 Freight Planning\2016 - 2017 Freight Progress Report

WILDWOOD RELOAD INTERMODAL FACILITY SERVED BY MASS CENTRAL RAILROAD AERIAL VIEW WITH MAJOR FEATURES FIGURE 9

Produced by the Transportation Staff at Central Massachusetts Regional Planning Commission. 1 Mercantile Street, Suite 520, Worcester, MA 01608