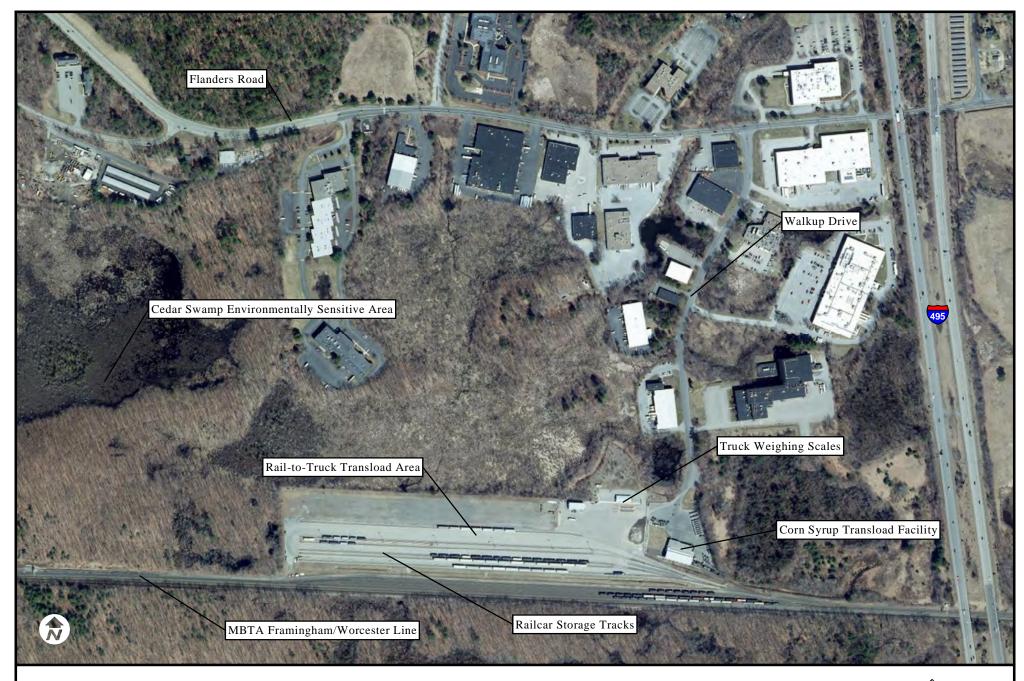

## WESTBOROUGH CSX TRANSPORTATION INTERMODAL YARD AERIAL VIEW WITH MAJOR FEATURES FIGURE 2

Produced by the Transportation Staff at Central Massachusetts Regional Planning Commission. 1 Mercantile Street, Suite 520, Worcester, MA 01608